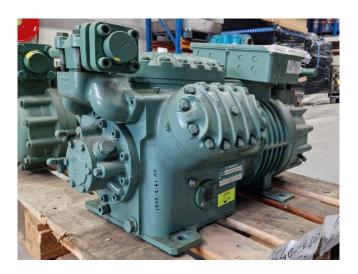

#### **Used Bitzer 6F-40.2**

Overhauled Bitzer 6F-40.2 semihermetic reciprocating compressor on Freon. The compressor has a displacement of 151,6 m³/h at 50 Hz -183 m³/h at 60 Hz. We only offer the compressors overhauled and we can offer a fast delivery time. Please contact us for more information! \*Why choose for HOSBV? Were not only the largest used refrigeration specialist in Europe, but also, we solely deliver our orders after performing an extensive test and an industrial cleaning. If requested we are happy to arrange your logistics.