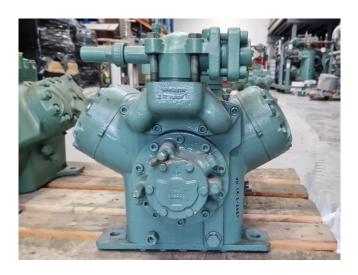

#### **Used Bitzer 6F-40.2**

Overhauled Bitzer 6F-40.2 semihermetic reciprocating compressor on Freon. The compressor has a displacement of 151,6 m³/h at 50 Hz -183 m³/h at 60 Hz. We only offer the compressors overhauled and we can offer a fast delivery time. Please contact us for more information! \*Why choose for HOSBV? Were not only the largest used refrigeration specialist in Europe, but also, we solely deliver our orders after performing an extensive test and an industrial cleaning. If requested we are happy to arrange your logistics.