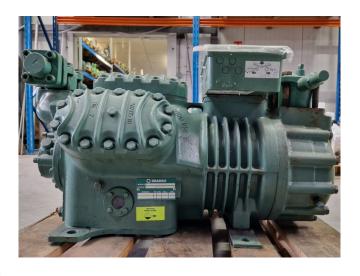

#### **Used Bitzer 6F-40.2**

Overhauled Bitzer 6F-40.2 semihermetic reciprocating compressor on Freon. The compressor has a displacement of 151,6 m³/h at 50 Hz -183 m³/h at 60 Hz. We only offer the compressors overhauled and we can offer a fast delivery time. Please contact us for more information! \*Why choose for HOSBV? Were not only the largest used refrigeration specialist in Europe, but also, we solely deliver our orders after performing an extensive test and an industrial cleaning. If requested we are happy to arrange your logistics.