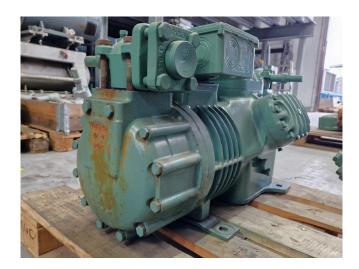

#### **Used Bitzer 6F-40.2**

Overhauled Bitzer 6F-40.2 semihermetic reciprocating compressor on Freon. The compressor has a displacement of 151,6 m³/h at 50 Hz -183 m³/h at 60 Hz. We only offer the compressors overhauled and we can offer a fast delivery time. Please contact us for more information! \*Why choose for HOSBV? Were not only the largest used refrigeration specialist in Europe, but also, we solely deliver our orders after performing an extensive test and an industrial cleaning. If requested we are happy to arrange your logistics.