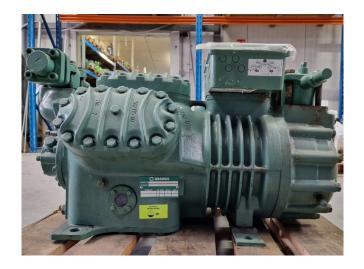

#### **Used Bitzer 6F-40.2**

Overhauled Bitzer 6F-40.2 semihermetic reciprocating compressor on Freon. The compressor has a displacement of 151,6 m³/h at 50 Hz -183 m³/h at 60 Hz. We only offer the compressors overhauled and we can offer a fast delivery time. Please contact us for more information! \*Why choose for HOSBV? Were not only the largest used refrigeration specialist in Europe, but also, we solely deliver our orders after performing an extensive test and an industrial cleaning. If requested we are happy to arrange your logistics.